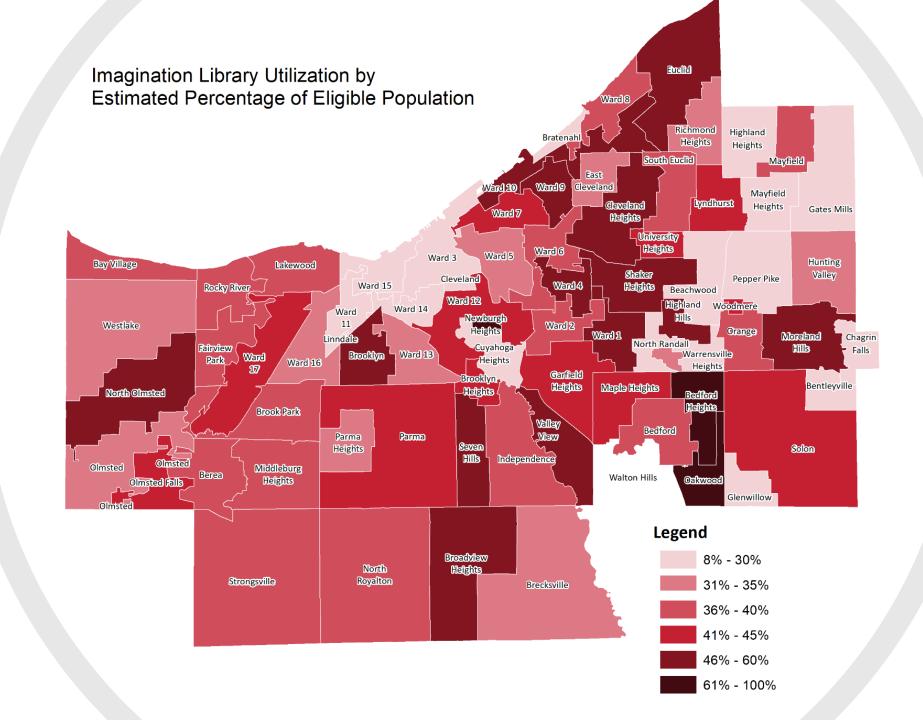

Currently, more than 30,000 children in Cuyahoga County are enrolled, fostering a love of books, reading and learning.

In Cuyahoga County, The Literacy Cooperative is leading the program and its expansion with the goal of fostering optimal family literacy habits and kindergarten readiness.