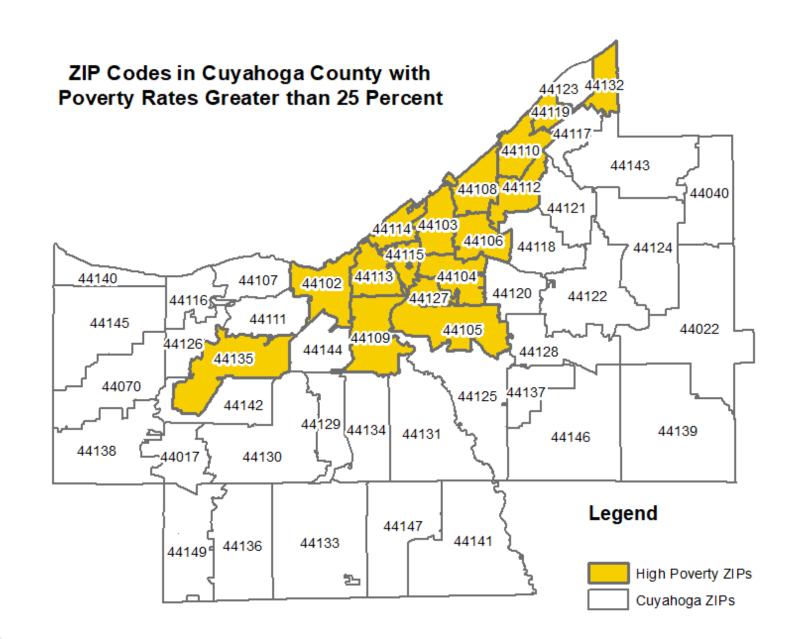

Currently, more than 30,000 children in Cuyahoga County are enrolled, fostering a love of books, reading and learning.

In Cuyahoga County, The Literacy Cooperative is leading the program and its expansion with the goal of fostering optimal family literacy habits and kindergarten readiness.