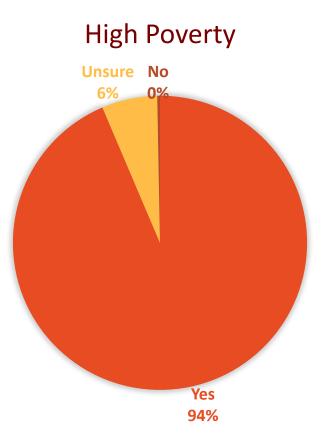

# Do you believe participation in Imagination Library is helping your child better prepare for Kindergarten?