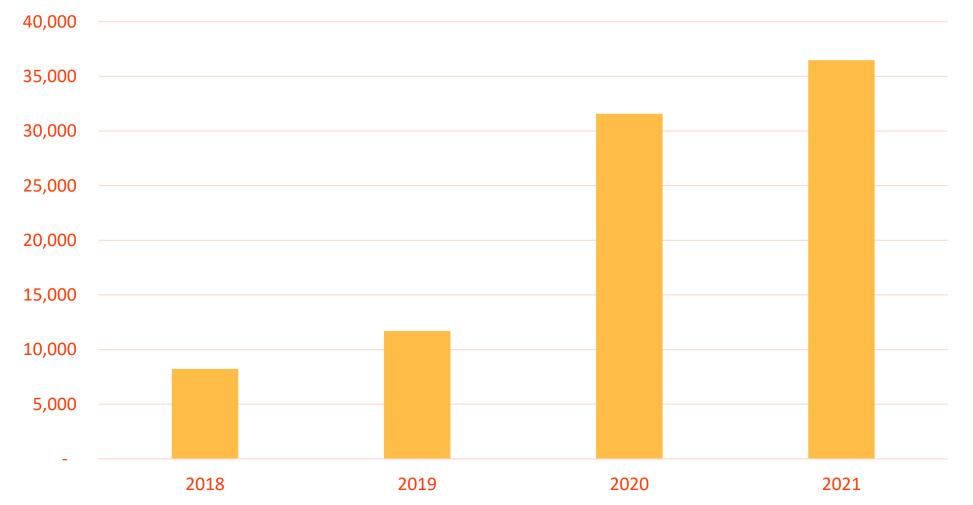

Currently, more than 30,000 children in Cuyahoga County are enrolled, fostering a love of books, reading and learning.

In Cuyahoga County, The Literacy Cooperative is leading the program and its expansion with the goal of fostering optimal family literacy habits and kindergarten readiness.

#### Children Served in Cuyahoga County