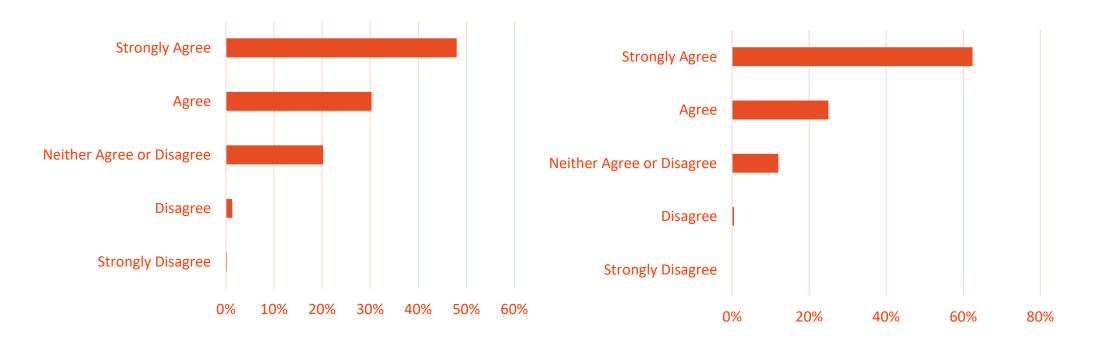

# Do you believe participation in Imagination Library is helping your child better prepare for Kindergarten?