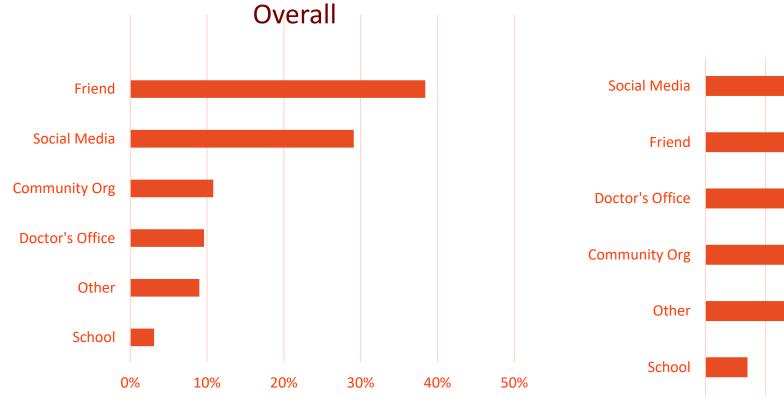

ahoga County: Quality Pre-K Enrollment



Utilization of Pre-K remained strong at



**Pre-K enrollment in** the last two years



has increased





Children enrolled in Dolly Parton's Imagination Library receive a free, brand new, high quality, age-appropriate book mailed to them at home every month they are enrolled from birth until they turn 5.

Currently, more than 30,000 children in Cuyahoga County are enrolled, fostering a love of books, reading and learning.

In Cuyahoga County, The Literacy Cooperative is leading the program and its expansion with the goal of fostering optimal family literacy habits and kindergarten readiness.



#### Children Served in Cuyahoga County





#### Books Mailed to Children in Cuyahoga County









### How did you learn about Imagination Library?







# Is your child asking to read more often since you began receiving Imagination Library books?





Do you, or other family members, read to your child more often since you began receiving Imagination Library books?









### How often do you find your child using new words he/she has learned from the books you have read?





# Do you believe participation in Imagination Library is helping your child better prepare for Kindergarten?







# Imagination Library books make-up what portion of your home library?







#### Does your child enjoy the books? **Overall** High Poverty Always Always Usually Usually Sometimes Sometimes Rarely Rarely 0% 20% 40% 60% 80% 0% 20% 40% 80% 100% 60%

## l appreciate the uniqueness, variety, diversity?





### Reading Tips Useful?

#### Overall