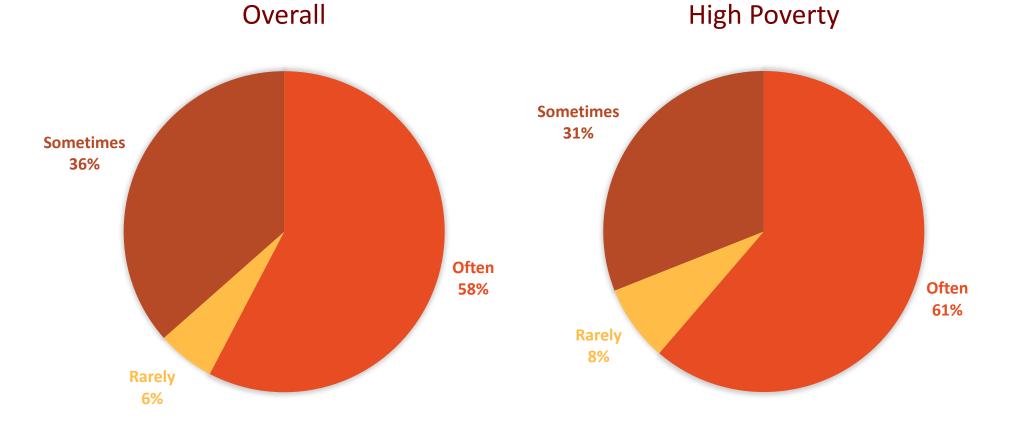

### How often do you find your child using new words he/she has learned from the books you have read?