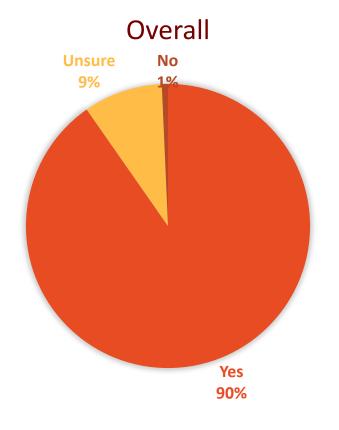

# Do you believe participation in Imagination Library is helping your child better prepare for Kindergarten?