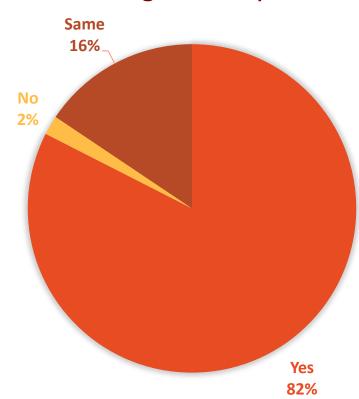

# Is your child asking to read more often since you began receiving Imagination Library books?

Do you, or other family members, read to your child more often since you began receiving Imagination Library books?