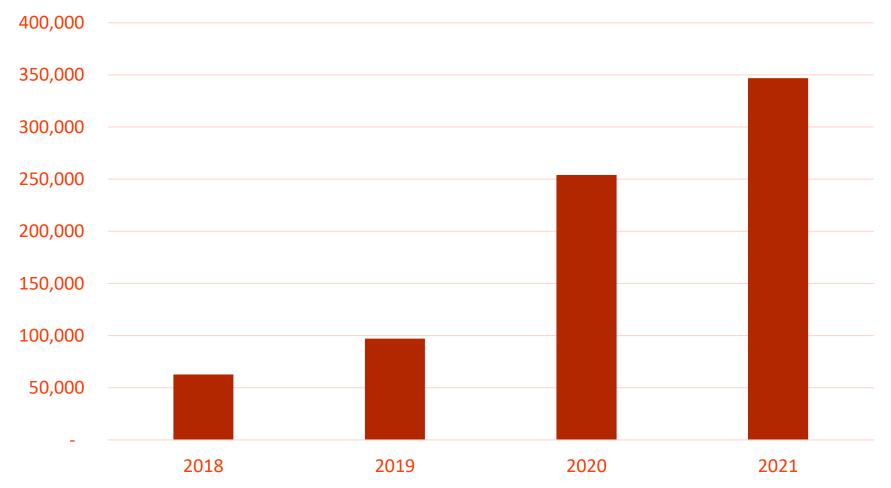

</u>

# the **literacy** 15 cooperative



# Children

Cuyahoga County: Quality Pre-K Enrollment



Utilization of Pre-K remained strong at



**Pre-K enrollment in** the last two years



has increased





Children enrolled in Dolly Parton's Imagination Library receive a free, brand new, high quality, age-appropriate book mailed to them at home every month they are enrolled from birth until they turn 5.

Currently, more than 30,000 children in Cuyahoga County are enrolled, fostering a love of books, reading and learning.

In Cuyahoga County, The Literacy Cooperative is leading the program and its expansion with the goal of fostering optimal family literacy habits and kindergarten readiness.



#### Children Served in Cuyahoga County





#### Books Mailed to Children in Cuyahoga County









### How did you learn about Imagination Library?







# Is your child asking to read more often since you began receiving Imagination Library books?





Do you, or other family members, read to your child more often since you began receiving Imagination Library books?









### How often do you find your child using new words he/she has learned from the books you have read?





# Do you believe participation in Imagination Library is helping your child better prepare for Kindergarten?







# Imagination Library books make-up what portion of your home library?







#### Does your child enjoy the books? **Overall** High Poverty Always Always Usually Usually Sometimes Sometimes Rarely Rarely 0% 20% 40% 60% 80% 0% 20% 40% 80% 100% 60%

## l appreciate the uniqueness, variety