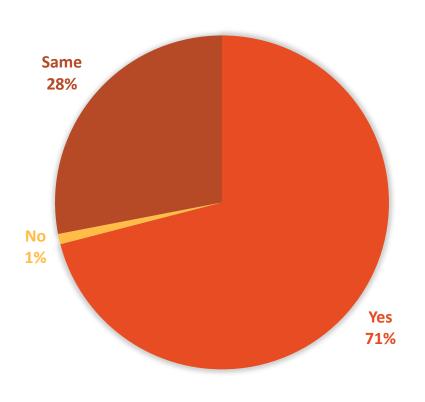

# Do you believe participation in Imagination Library is helping your child better prepare for Kindergarten?