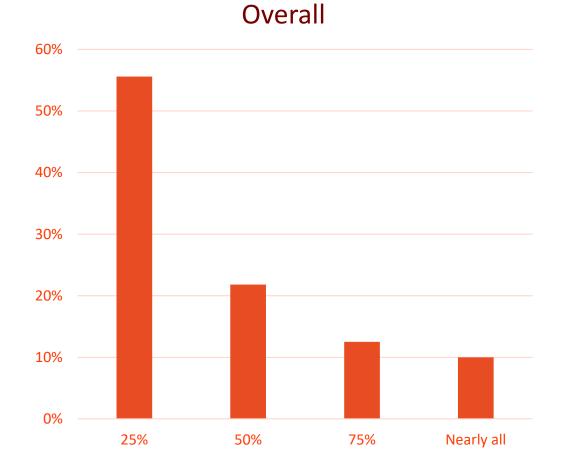

g the program and its expansion with the goal of fostering optimal family literacy habits and kindergarten readiness.



#### Children Served in Cuyahoga County





#### Books Mailed to Children in Cuyahoga County









### How did you learn about Imagination Library?







# Is your child asking to read more often since you began receiving Imagination Library books?





Do you, or other family members, read to your child more often since you began receiving Imagination Library books?









### How often do you find your child using new words he/she has learned from the books you have read?





# Do you believe participation in Imagination Library is helping your child better prepare for Kindergarten?







# Imagination Library books make-up what portion of your home library?







#### Does your child enjoy the books? **Overall** High Poverty Always Always Usually Usually Sometimes Sometimes Rarely Rarely 0% 20% 40% 60% 80% 0% 20% 40% 80% 100% 60%

## l appreciate the uniqueness, variety, diversity?





### Reading Tips Useful?

#### Overall