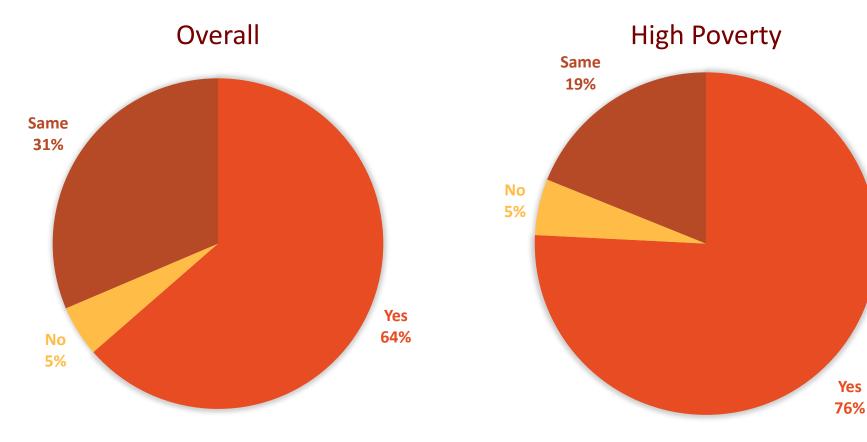

# Do you believe participation in Imagination Library is helping your child better prepare for Kindergarten?