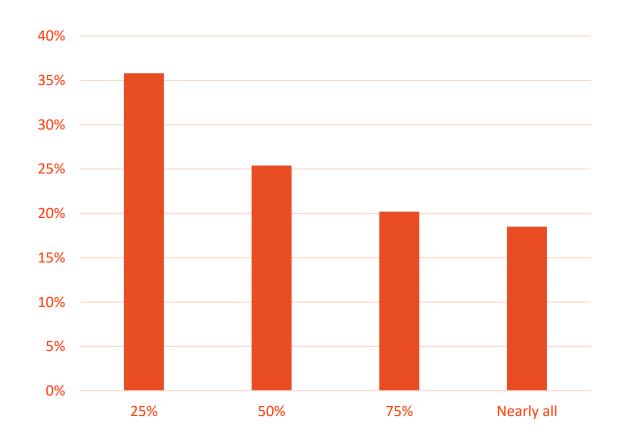

the program and its expansion with the goal of fostering optimal family literacy habits and kindergarten readiness.



#### Children Served in Cuyahoga County





#### Books Mailed to Children in Cuyahoga County









### How did you learn about Imagination Library?







# Is your child asking to read more often since you began receiving Imagination Library books?





Do you, or other family members, read to your child more often since you began receiving Imagination Library books?









### How often do you find your child using new words he/she has learned from the books you have read?





# Do you believe participation in Imagination Library is helping your child better prepare for Kindergarten?







# Imagination Library books make-up what portion of your home library?







#### Does your child enjoy the books? **Overall** High Poverty Always Always Usually Usually Sometimes Sometimes Rarely Rarely 0% 20% 40% 60% 80% 0% 20% 40% 80% 100% 60%

## l appreciate the uniqueness, variety, diversity?





### Reading Tips Useful?

#### Overall