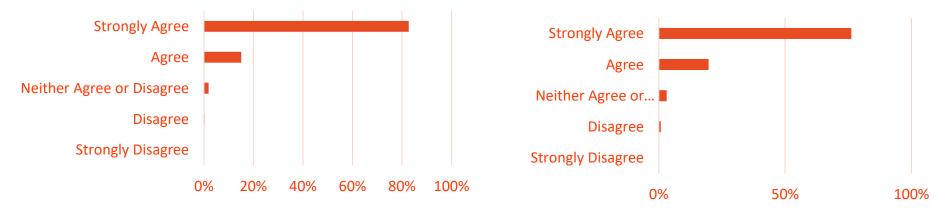

# Is your child asking to read more often since you began receiving Imagination Library books?

Do you, or other family members, read to your child more often since you began receiving Imagination Library books?