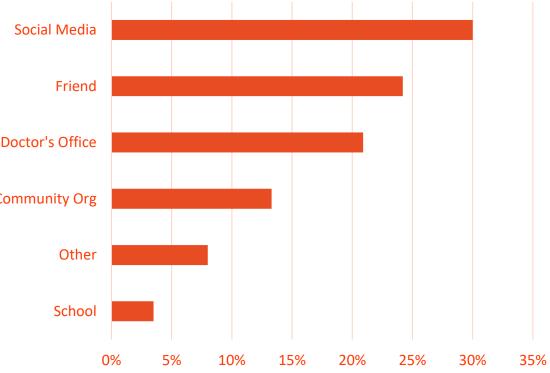

oga County: Quality Pre-K Enrollment



Utilization of Pre-K remained strong at



**Pre-K enrollment in** the last two years



has increased





Children enrolled in Dolly Parton's Imagination Library receive a free, brand new, high quality, age-appropriate book mailed to them at home every month they are enrolled from birth until they turn 5.

Currently, more than 30,000 children in Cuyahoga County are enrolled, fostering a love of books, reading and learning.

In Cuyahoga County, The Literacy Cooperative is leading the program and its expansion with the goal of fostering optimal family literacy habits and kindergarten readiness.



#### Children Served in Cuyahoga County





#### Books Mailed to Children in Cuyahoga County









### How did you learn about Imagination Library?







# Is your child asking to read more often since you began receiving Imagination Library books?





Do you, or other family members, read to your child more often since you began receiving Imagination Library books?









### How often do you find your child using new words he/she has learned from the books you have read?





# Do you believe participation in Imagination Library is helping your child better prepare for Kindergarten?







# Imagination Library books make-up what portion of your home library?







#### Does your child enjoy the books? **Overall** High Poverty Always Always Usually Usually Sometimes Sometimes Rarely Rarely 0% 20% 40% 60% 80% 0% 20% 40% 80% 100% 60%

## l appreciate the uniqueness, variety, diversity?





### Reading Tips Useful?

#### Overall